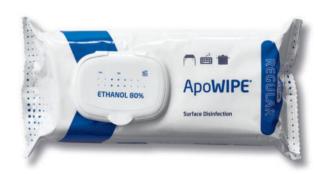

## ApoWIPE Surface Disinfection - Ethanol 80%

ApoWIPE is a product series from the Danish company Apodan A/S.

ApoWIPE Ethanol 80% Disinfection is used to disinfect all surfaces able to withstand ethanol.

One wipe has a disinfection range of: Regular 1-2 m² / Large 2-4 m²

The product is ready-to-use and comes in two sizes.