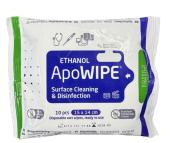

## • Ingredients:

Liquid:

Ethanol (75-85%), Aqua, Detergents (soap)

Wipe:

Nonwoven spunlaced, Viscose/Polyester

Foil:

PET / PE

| Item no. | Item name             | Size of wipe | Wipes per pack | Packs per<br>carton |
|----------|-----------------------|--------------|----------------|---------------------|
| 021841   | ApoWIPE® Ethanol Mini | 15 x 14 cm   | 10             | 20                  |