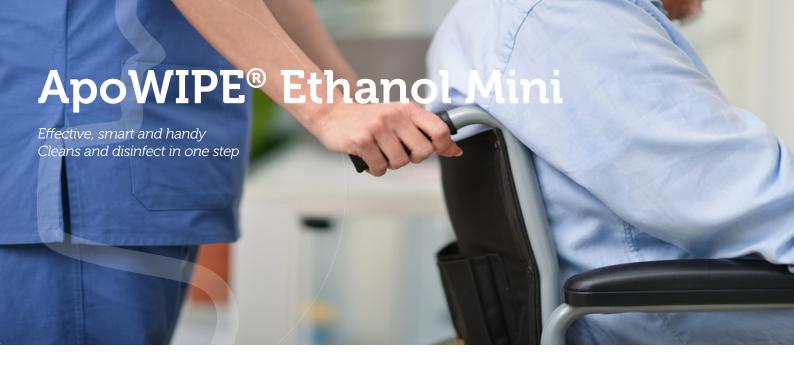

## ApoWIPE® Ethanol Mini

ApoWIPE® is a product series from the Danish company Apodan A/S.

ApoWIPE® Ethanol Mini can be used to disinfect all kinds of surfaces that can withstand ethanol.

## Application;

ApoWIPE® Ethanol Mini is suitable for areas with frequent hand contact.

ApoWIPE® Ethanol Mini can, among other things, be used for disinfection in the healthcare sector.

Should not be used on lacquered surfaces.